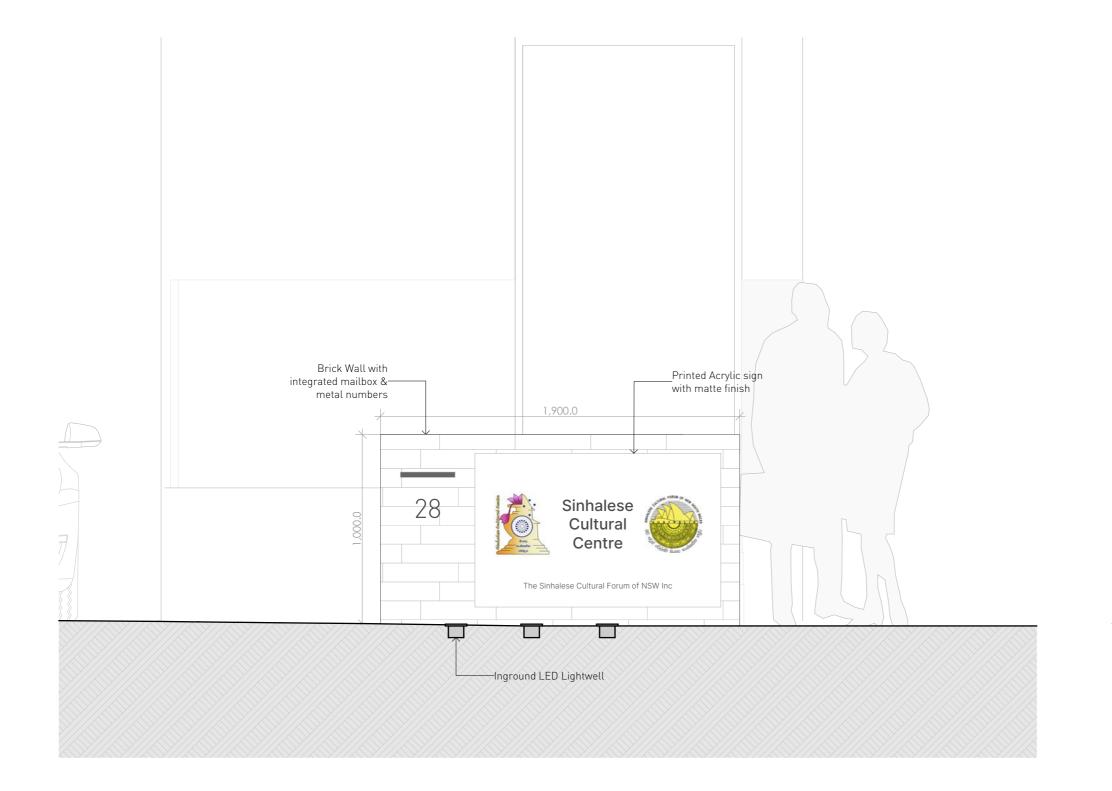

## Kerry Robinson, OAM

Chief Executive Officer

PROJECT NORTH SCALE @ A3 DRAWING

50mm ON ORIGINAL

1:20 SIGNAGE

PRINT DATE 4/12/2022

DRAWN DRAWING LASATH SIRIWARDENA DA-12 DRAWING NO. ISSUE

**Development Application** 