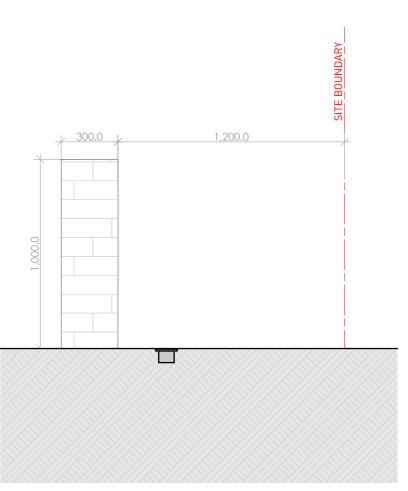

## Kerry Robinson, OAM

Chief Executive Officer

WEST ELEVATION

PROJECT NORTH

50mm ON ORIGINAL

SCALE @ A3 DRAWING 1:100, 1:200 SECTION & ELEVATION

PRINT DATE DRAWN DRAWING NO. ISSUE 4/12/2022 LASATH SIRIWARDENA DA-07 B